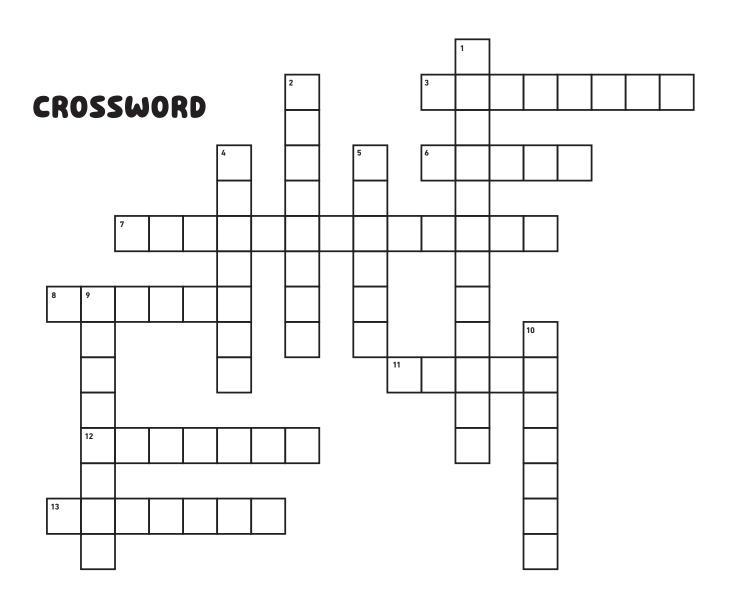

## ACROSS

- 3. When you recieve something, what should you say?
- 6. If a door is closed, you should always \_\_\_\_\_ before entering.
- 7. When you meet someone, what should you say?
- 8. If you borrow something you should \_\_\_\_\_ it.
- 11. If you lose at a game, lose with \_\_\_\_\_.
- 12. Letting someone use something you are using is called?
- 13. If you make someone sad or upset, what should you say?

## DOWN

- 1. When you recieve a gift, you send what?
- 2. If someone is having a bad day and you see them sad, what should you ask?
- 4. You should \_\_\_\_\_ after yourself.
- 5. When asking for something, what should you say?
- 9. What should you say if you walk in front of someone?
- 10. If your parents ask you to do something, you show them what?